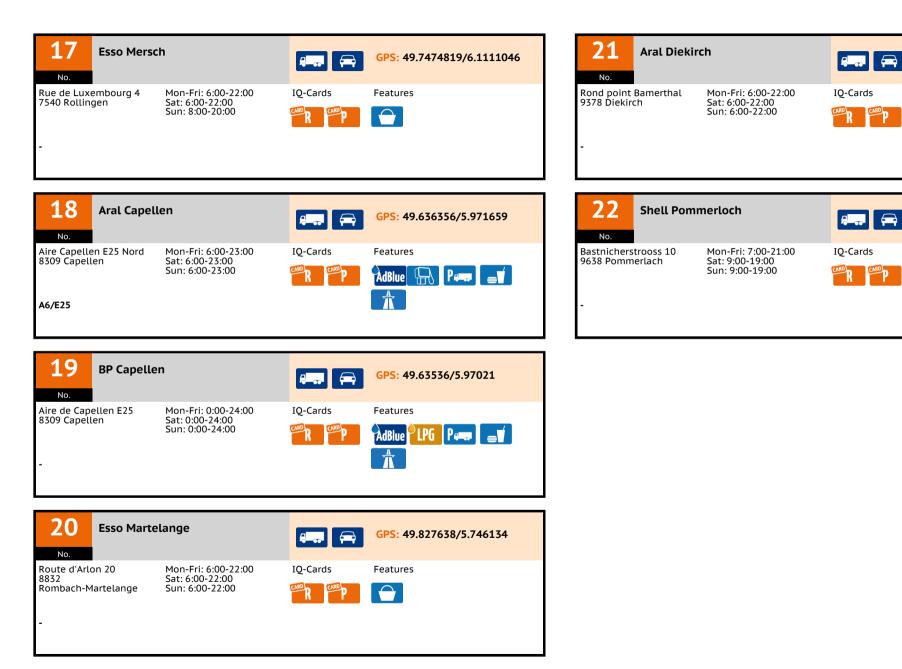

## IQ CARD STATION FINDER & ROUTE PLANNER

www.iqcard.at/mobile

| No. | Truck | Name                 | Street                  | Postcode | Town                 |
|-----|-------|----------------------|-------------------------|----------|----------------------|
| 1   |       | Esso Hollerich       | Route d'Esch 97 A       | 1470     | Luxembourg-Hollerich |
| 2   | •     | Aral Berchem Ouest   | A 3 / E 25              | 3325     | Berchem              |
| 3   | •     | Esso Dudelange       | Route de Luxembourg 214 | 3515     | Dudelange            |
| 4   | •     | Esso Petange         | Rue d'Athus 108         | 4711     | Petange              |
| 5   | •     | Texaco Rodange       | Route de Longwy 158 A   | 4831     | Rodange              |
| 6   |       | Aral Rodange I       | 515 route de Longwy     | 4832     | Rodange              |
| 7   | •     | Aral Rodange II      | 446 route de Longwy     | 4832     | Rodange              |
| 8   | •     | Esso Rodange 2       | Route de Longwy 455     | 4832     | Rodange              |
| 9   | •     | Aral Remerschen      | 124 route du Vin        | 5440     | Remerschen           |
| 10  | •     | Esso Frisange        | Rue Schuman 59          | 5751     | Frisange             |
| 11  | •     | Esso Echternach      | Route de Diekirch 1     | 6430     | Echternach           |
| 12  | 2     | Aral Wasserbillig I  | 67 route de Luxembourg  | 6633     | Wasserbillig         |
| 13  | •     | Aral Wasserbillig II | 67 route de Luxembourg  | 6633     | Wasserbillig         |
| 14  | ł     | Aral Potaschberg     | 2 Op der Ahlkërrech     | 6776     | Grevenmacher         |
| 15  | ;     | Aral Grevenmacher    | route de Trèves         | 6793     | Grevenmacher         |
| 16  | •     | Esso Grevenmacher    | Route de Treves 91 A    | 6793     | Grevenmacher         |
| 17  | •     | Esso Mersch          | Rue de Luxembourg 4     | 7540     | Rollingen            |
| 18  | •     | Aral Capellen        | Aire Capellen E25 Nord  | 8309     | Capellen             |
| 19  | •     | BP Capellen          | Aire de Capellen E25    | 8309     | Capellen             |
| 20  | •     | Esso Martelange      | Route d'Arlon 20        | 8832     | Rombach-Martelange   |
| 21  | •     | Aral Diekirch        | Rond point Bamerthal    | 9378     | Diekirch             |
| 22  | •     | Shell Pommerloch     | Bastnicherstrooss 10    | 9638     | Pommerlach           |